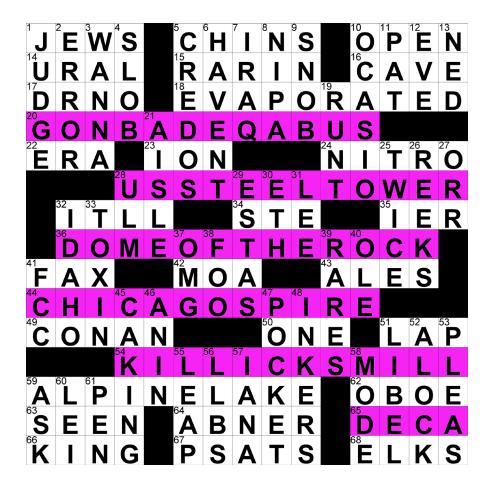

Each theme answer is a building whose perimeter makes a polygon. GONBADEQABUS - 10 sides USSTEELTOWER - 9 sides DOME OF THE ROCK - 8 sides CHICAGO SPIRE - 7 sides KILLICKSMILL -6 sides

Counting down the number of sides in the perimeter polygons in grid order leaves the next possible answer as a **PENTAGON**, which is itself a building, and a well-known landmark.

65-Across: Prefix that could very fittingly go in front of 20-Across. The reason this entry was so fitting is because placing it before GONBADEQABUS makes **DECAGON**BADEQABUS, and that building (which hopefully you Googled and found was a tower tomb in Iran) has a perimeter of 10 sides.