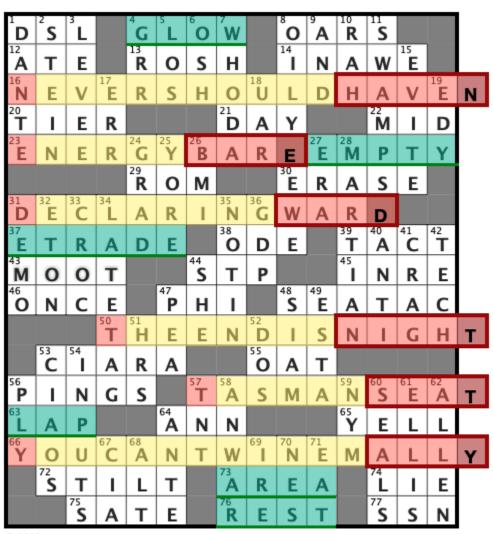

The title was everything for this puzzle! "From Start to Finish" indicated that you should take the first letter of each theme entry and move it to the end to create a new word. For example, moving the N at the start of NEVER SHOULD HAVE to the end makes EVER SHOULD HAVEN - with HAVEN being the important, newly-created word. Following that pattern for the other 5 theme entries yielded 5 other new words: BARE, WARD, NIGHT, SEAT, and ALLY. Then, you needed to find each of those new words hidden in the clues and take the first letter of the resulting grid entry. For example, the clue [Stay at a safe <a href="haven">haven</a>] was for the word REST, so you would take the R. Doing this for the other 5 theme entries spelled **REAGLE**, perhaps one of the most well-known crossword constructors, and the inspiration for this puzzle.