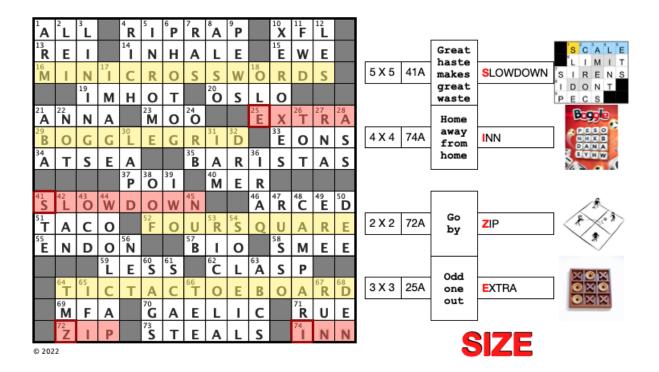

Each of the theme entries (longest across answers) in this puzzle referenced a grid of a very specific size. Those sizes were, in order, 5x5, 4x4, 2x2, and 3x3. Lots of folks realized that first step without too many issues. But, then came the stumper: where do you go from there? The right path was hidden in the clues - you needed to find clues where the number of words x the number of letters in those words was equivalent to the grid dimensions. So, the 5x5 clue was "Great haste makes great waste" since it contains 5 words, each being 5 letters long. Following that pattern would've resulted in 4 grid entries, whose first letters spelled **SIZE**, something that can be measured and the answer to the meta.