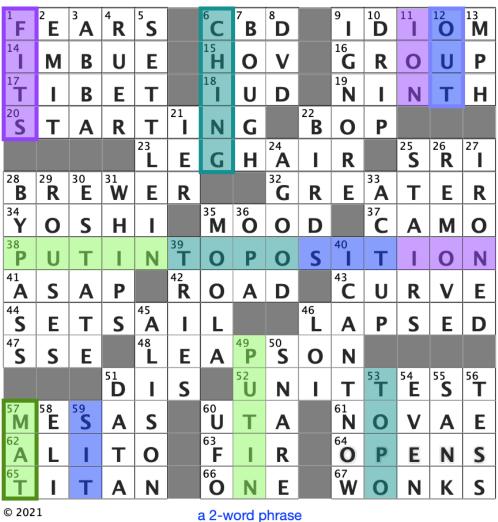

SIMILAR STYLES

There was one obvious theme entry: the central entry in the puzzle, PUT INTO POSITION. Looking around the grid, many solvers immediately recognized some of those same letter patterns repeated in other, shorter entries. Indeed, combining the entries PUTIN, TOPO, SIT, and ION, added up to the same central entry. But where to go from there? Well, using the title, hopefully you realized that each of those shorter entries had a clue that matched the style of another clue in the grid (see below). Matching up the 4 shorter entries to an additional four other short entries based on similar clues (and rearranging them to match the original order of the main theme entry), spelled out **MATCHING OUTFITS**, which is a two-word phrase that fits our title, and is indeed our meta answer for the week.